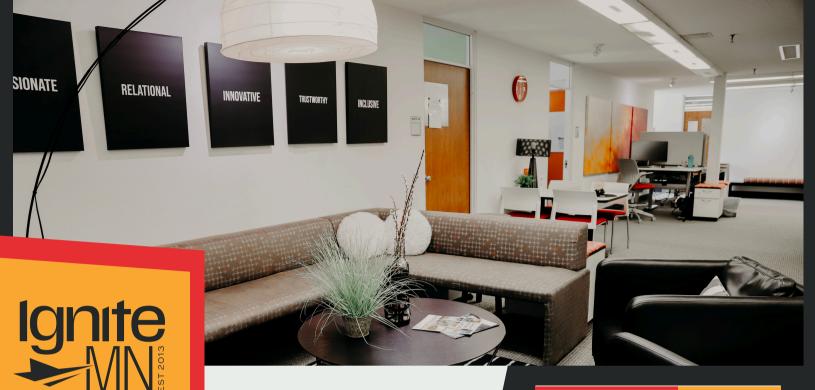

## **Coworking Memberships**

High Speed Wifi

**Private Office Day-Rentals** 

Resource Library, Educational Events and Onsite Coaching

Kitchenette Access

**Quiet Phone Booths** 

| PLAN                      | PRICE     |
|---------------------------|-----------|
| Starter<br>Coworking      | \$100/mo. |
| Professional<br>Coworking | \$200/mo. |
| Digital<br>Coworking Only | \$18/mo.  |
| Day Pass                  | \$25      |

## **Room Rentals**

| ROOM              | CAPACITY | HOURLY COST | AMENITIES              |
|-------------------|----------|-------------|------------------------|
| Community<br>Room | 45       | \$50        | Zoom room + Wifi       |
| Ignite Room       | 14       | \$40        | Zoom room + Wifi       |
| Fire Room         | 6        | \$30        | Cart with TV +<br>Wifi |